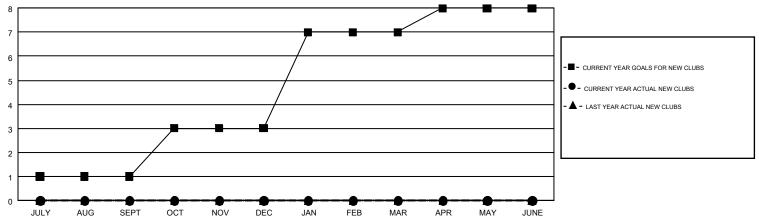

## GMT MONTHLY MEMBERSHIP PROGRESS REPORT

Results as of: 6/30/2019

**LOCATION: OREGON** 

Multiple District 36

**HOWARD HUDSON** GMT CA 1

|               | Club          | s           |               | Members               |                           |                         |                                                    |  |
|---------------|---------------|-------------|---------------|-----------------------|---------------------------|-------------------------|----------------------------------------------------|--|
|               | RESULTS FOR   | R 2018-2019 |               | RESULTS FOR 2018-2019 |                           |                         |                                                    |  |
| QUARTER       | NEW CLUB GOAL | NEW CLUBS   | DROPPED CLUBS | QUARTER               | MEMBER GROWTH NET<br>GOAL | MEMBER GROWTH<br>ACTUAL | DROPPED<br>MEMBERS ACTUAL<br>(including transfers) |  |
| JULY/AUG/SEPT | 1             | 0           | 2             | JULY/AUG/SEPT         | 40                        | 82                      | 77                                                 |  |
| OCT/NOV/DEC   | 2             | 0           | 0             | OCT/NOV/DEC           | 43                        | 97                      | 148                                                |  |
| JAN/FEB/MAR   | 4             | 0           | 0             | JAN/FEB/MAR           | 103                       | 116                     | 69                                                 |  |
| APR/MAY/JUNE  | 1             | 0           | 0             | APR/MAY/JUNE          | 33                        | 108                     | 184                                                |  |

## GOALS AND ACTUAL NEW CLUBS CUMULATIVE