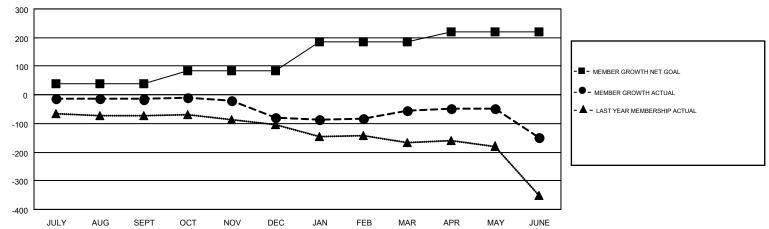

## GMT MONTHLY MEMBERSHIP PROGRESS REPORT

Results as of: 6/30/2019

**LOCATION: OREGON** 

Multiple District 36

**HOWARD HUDSON** GMT CA 1

|               | Club          | s           |               | Members               |                           |                         |                                                    |  |
|---------------|---------------|-------------|---------------|-----------------------|---------------------------|-------------------------|----------------------------------------------------|--|
|               | RESULTS FOR   | R 2018-2019 |               | RESULTS FOR 2018-2019 |                           |                         |                                                    |  |
| QUARTER       | NEW CLUB GOAL | NEW CLUBS   | DROPPED CLUBS | QUARTER               | MEMBER GROWTH NET<br>GOAL | MEMBER GROWTH<br>ACTUAL | DROPPED<br>MEMBERS ACTUAL<br>(including transfers) |  |
| JULY/AUG/SEPT | 1             | 0           | 2             | JULY/AUG/SEPT         | 40                        | 82                      | 77                                                 |  |
| OCT/NOV/DEC   | 2             | 0           | 0             | OCT/NOV/DEC           | 43                        | 97                      | 148                                                |  |
| JAN/FEB/MAR   | 4             | 0           | 0             | JAN/FEB/MAR           | 103                       | 116                     | 69                                                 |  |
| APR/MAY/JUNE  | 1             | 0           | 0             | APR/MAY/JUNE          | 33                        | 108                     | 184                                                |  |

## GOALS AND ACTUAL MEMBERS CUMULATIVE

| DROPPED CLUBS: 2  DROPPED MEMBERS |          | 91 CLUBS OF 140 ADDED 1 OR MORE<br>NEW MEMBERS | GENDER DISTE  MALE  FEMALE | 2,031 (61.19%)<br>1,288 (38.81%) |     |
|-----------------------------------|----------|------------------------------------------------|----------------------------|----------------------------------|-----|
| DECEASED                          | 51       | CLICK HERE FOR CUMULATIVE                      | TOTAL FAMILY UNIT MEMBERS  |                                  | 806 |
| CLUB CANCELLED OTHER              | 5<br>422 | MEMBERSHIP DATA                                | FAMILY MEMBERS PAYING HALF |                                  | 410 |
| TOTAL                             | 478      |                                                | DUES                       |                                  |     |